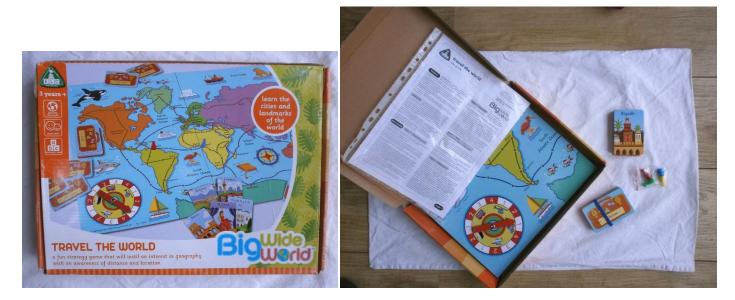

**<u>3. Travel the World</u>** (To develop knowledge and understanding, following instructions and turn taking)

**<u>4. Farmyard Bingo</u>** (To develop knowledge and understanding and memory skills)

5. Garden Bug Hunt –(To develop investigative skills along with knowledge and understanding of the world)

**Giant Farm Dominoes** (To develop matching skills, following instructions and turn taking)

<u>**Travel the World</u>** (To develop knowledge and understanding, following instructions and turn taking)</u>