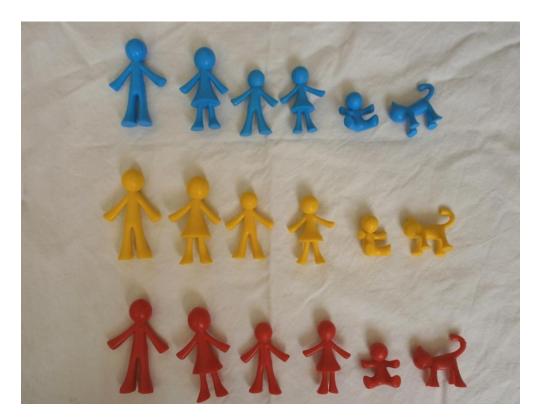

# **Understanding the World:**

**<u>1. Family Sorting</u>** (To develop knowledge about colour, size, counting, families and own identity)

**<u>2. Giant Farm Dominoes</u>** (To develop matching skills, following instructions and turn taking)

9. Gardening Set (to develop understanding of world - growth)

10. Baking Set (to develop understanding of the world- change)

**Family Sorting** (To develop knowledge about colour, size, counting, families and own identity)