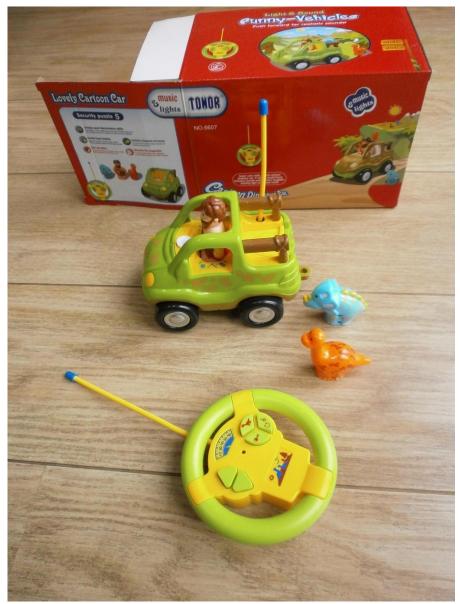

6. Remote control Dinosaur ( to develop ICTskills and fine motor skills)

7. Seasons of the year book and puzzle set (to develop knowledge of the world)

8. Cartoon Dinosaur Car with props (to develop ICT skills)

#### SEASONS PUZZLES

Autumn – 4 pieces

Winter -3 pieces

Cartoon Dinosaur Car with props (to develop ICT skills)