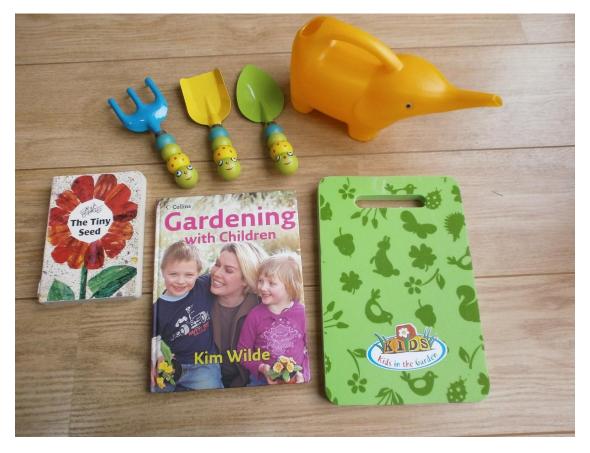

9. Gardening Set (to develop understanding of world - growth)

10. Baking Set (to develop understanding of the world- change)

**Family Sorting** (To develop knowledge about colour, size, counting, families and own identity)

### Gardening Set (to develop understanding of world)

Baking Set (to develop understanding of the world)