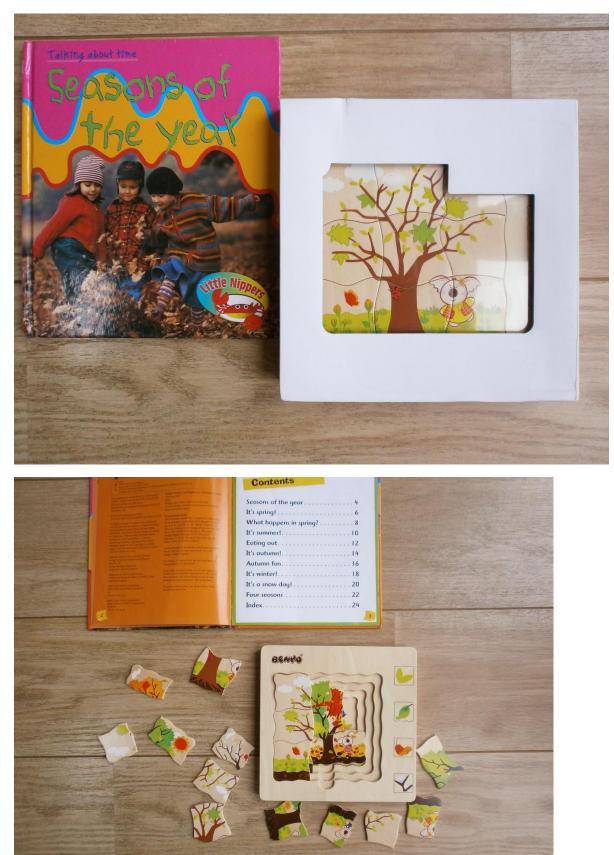

Gardening Set (to develop understanding of world - growth)

10. Baking Set (to develop understanding of the world- change)

**Family Sorting** (To develop knowledge about colour, size, counting, families and own identity)



**Giant Farm Dominoes** (To develop matching skills, following instructions and turn taking)



<u>**Travel the World</u>** (To develop knowledge and understanding, following instructions and turn taking)</u>





**Farmyard Bingo** (To develop knowledge and understanding and memory skills)





<u>Garden Bug Hunt –</u>(To develop investigative skills along with knowledge and understanding of the world)



**<u>Remote control Dinosaur</u>** (to develop ICTskills and fine motor skills)



### Seasons of the year book and puzzle set (to develop knowledge of the world)



#### SEASONS PUZZLES



Autumn – 4 pieces

Winter -3 pieces



Cartoon Dinosaur Car with props (to develop ICT skills)





### Gardening Set (to develop understanding of world)



Baking Set (to develop understanding of the world)