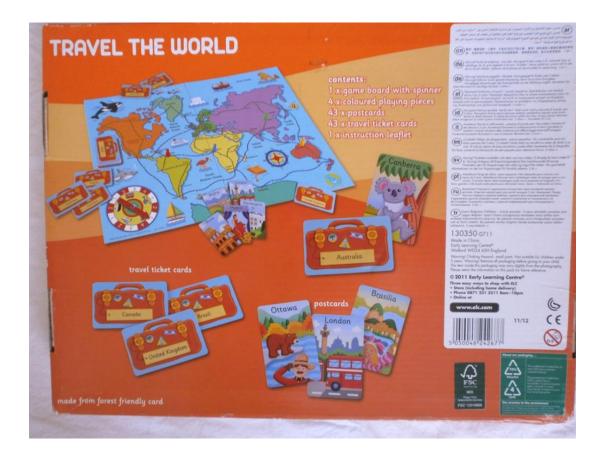

**<u>3. Travel the World</u>** (To develop knowledge and understanding, following instructions and turn taking)

**<u>4. Farmyard Bingo</u>** (To develop knowledge and understanding and memory skills)

5. Garden Bug Hunt –(To develop investigative skills along with knowledge and understanding of the world)

**Giant Farm Dominoes** (To develop matching skills, following instructions and turn taking)

<u>**Travel the World</u>** (To develop knowledge and understanding, following instructions and turn taking)</u>