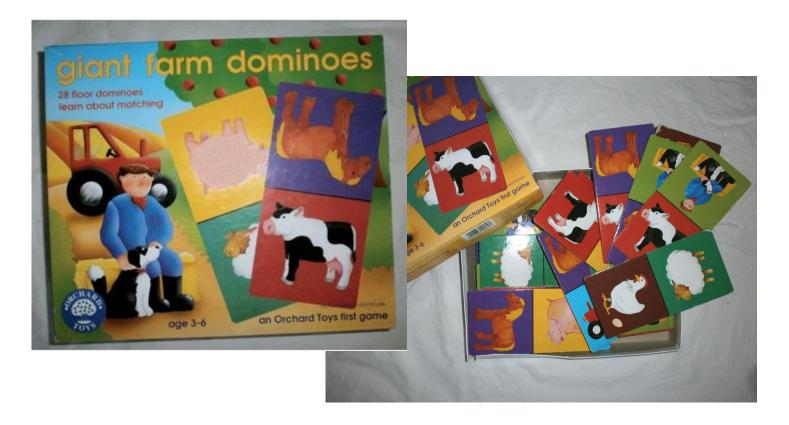

# **Understanding the World:**

**<u>1. Family Sorting</u>** (To develop knowledge about colour, size, counting, families and own identity)

**<u>2. Giant Farm Dominoes</u>** (To develop matching skills, following instructions and turn taking)

**Giant Farm Dominoes** (To develop matching skills, following instructions and turn taking)

<u>**Travel the World</u>** (To develop knowledge and understanding, following instructions and turn taking)</u>