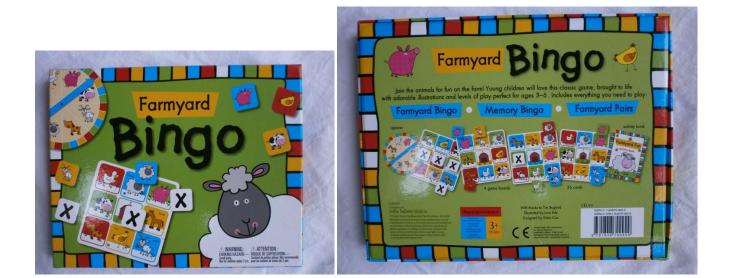

**<u>3. Travel the World</u>** (To develop knowledge and understanding, following instructions and turn taking)

**<u>4. Farmyard Bingo</u>** (To develop knowledge and understanding and memory skills)

5. Garden Bug Hunt –(To develop investigative skills along with knowledge and understanding of the world)

**Farmyard Bingo** (To develop knowledge and understanding and memory skills)

<u>Garden Bug Hunt –</u>(To develop investigative skills along with knowledge and understanding of the world)

**<u>Remote control Dinosaur</u>** (to develop ICTskills and fine motor skills)