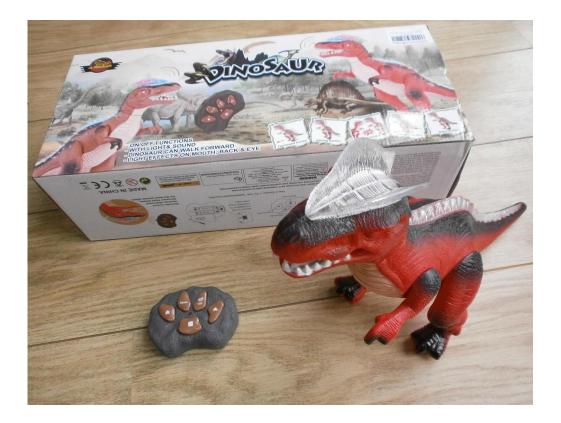

6. Remote control Dinosaur ( to develop ICTskills and fine motor skills)

7. Seasons of the year book and puzzle set (to develop knowledge of the world)

8. Cartoon Dinosaur Car with props (to develop ICT skills)

**Farmyard Bingo** (To develop knowledge and understanding and memory skills)

<u>Garden Bug Hunt –</u>(To develop investigative skills along with knowledge and understanding of the world)

**<u>Remote control Dinosaur</u>** (to develop ICTskills and fine motor skills)