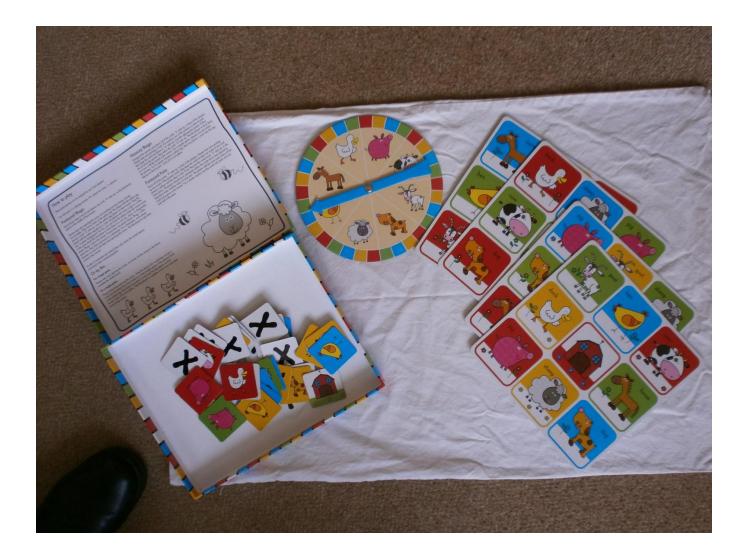

**<u>3. Travel the World</u>** (To develop knowledge and understanding, following instructions and turn taking)

**<u>4. Farmyard Bingo</u>** (To develop knowledge and understanding and memory skills)

5. Garden Bug Hunt –(To develop investigative skills along with knowledge and understanding of the world)

**Farmyard Bingo** (To develop knowledge and understanding and memory skills)

<u>Garden Bug Hunt –</u>(To develop investigative skills along with knowledge and understanding of the world)

**<u>Remote control Dinosaur</u>** (to develop ICTskills and fine motor skills)