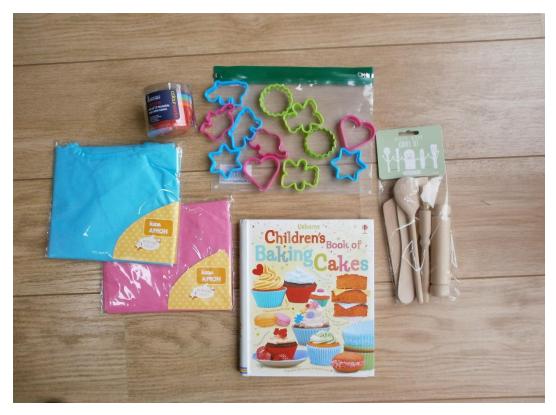

9. Gardening Set (to develop understanding of world - growth)

10. Baking Set (to develop understanding of the world- change)

**Family Sorting** (To develop knowledge about colour, size, counting, families and own identity)

### Gardening Set (to develop understanding of world)

Baking Set (to develop understanding of the world)