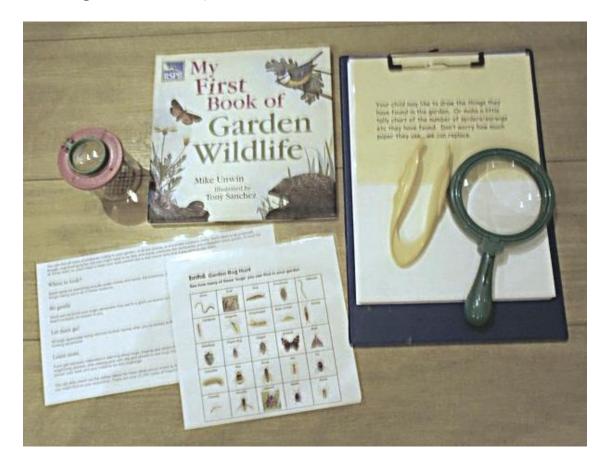

**<u>3. Travel the World</u>** (To develop knowledge and understanding, following instructions and turn taking)

**<u>4. Farmyard Bingo</u>** (To develop knowledge and understanding and memory skills)

5. Garden Bug Hunt –(To develop investigative skills along with knowledge and understanding of the world)

**Farmyard Bingo** (To develop knowledge and understanding and memory skills)

<u>Garden Bug Hunt –</u>(To develop investigative skills along with knowledge and understanding of the world)

**<u>Remote control Dinosaur</u>** (to develop ICTskills and fine motor skills)