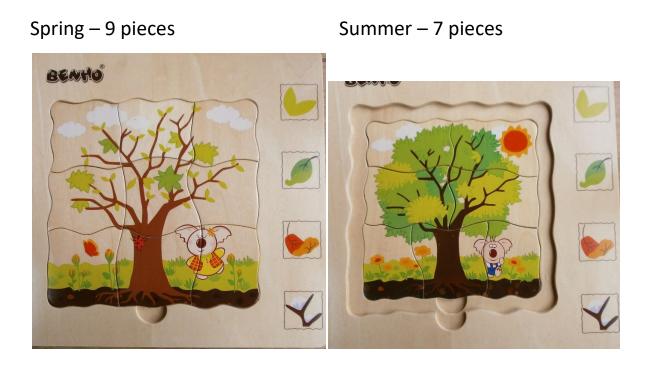

op understanding of world - growth)

10. Baking Set (to develop understanding of the world- change)

**Family Sorting** (To develop knowledge about colour, size, counting, families and own identity)



**Giant Farm Dominoes** (To develop matching skills, following instructions and turn taking)



<u>**Travel the World</u>** (To develop knowledge and understanding, following instructions and turn taking)</u>





**Farmyard Bingo** (To develop knowledge and understanding and memory skills)





<u>Garden Bug Hunt –</u>(To develop investigative skills along with knowledge and understanding of the world)



**<u>Remote control Dinosaur</u>** (to develop ICTskills and fine motor skills)



### Seasons of the year book and puzzle set (to develop knowledge of the world)



#### SEASONS PUZZLES



Autumn – 4 pieces

Winter -3 pieces



Cartoon Dinosaur Car with props (to develop ICT skills)





### Gardening Set (to develop understanding of world)



Baking Set (to develop understanding of the world)