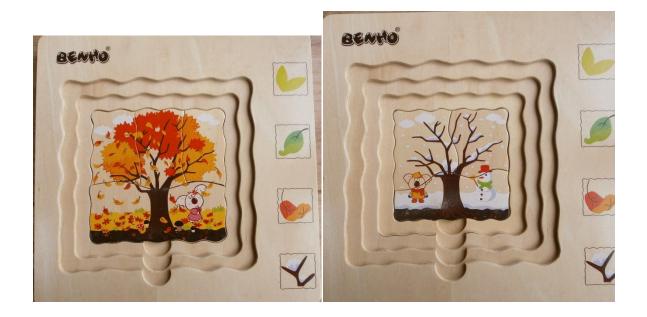

#### SEASONS PUZZLES

Autumn – 4 pieces

Winter -3 pieces

Cartoon Dinosaur Car with props (to develop ICT skills)